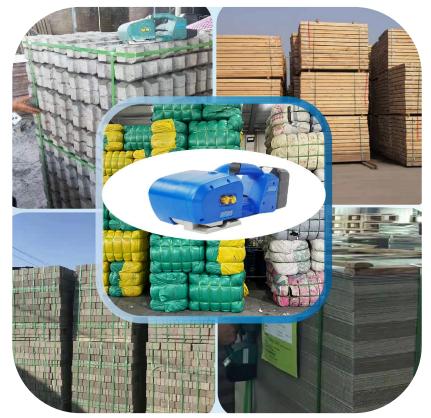

JD-PSE16 is widely used in paper, aluminum, textile, steel, logistics, farm chemical, metal industries and so on

# **Application scenarios**

# **Application**

JD-PSE16 is widely used in all industries and sectors