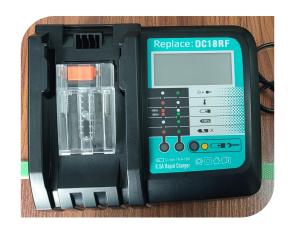

# **Charger analysis**

# Special fast charger

Voltage: 110v-240 ~ 100W 50-60Hz

Current: 14.4v-18v 3A / 6A

Charging time: About 30-45 minutes

LCD display