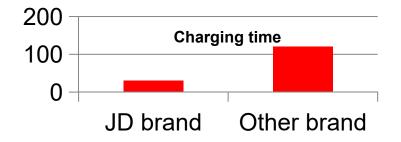

# **Charger analysis**

# Special fast charger

Voltage: 110v-240 ~ 100W 50-60Hz

Current: 14.4v-18v 3A / 6A

Charging time: About 30-45 minutes

LCD display