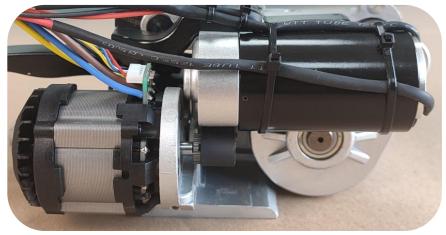

#### Motor

# **Brushless DC motor**

#### JD-PSE16:

Comes with Brushless DC
motor,low noice,Low
temperature rise, Durable
with 15000hours

#### Other similar tools on the market

Ordinary brush motor is adopted, Low quality, easy to heat during use and short service life.