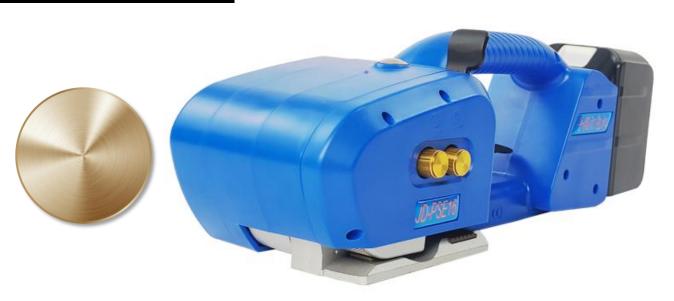

# **Battery strapping tool**

JD-PSE16(JD-PSE13/16-14)

30-45min

Fast charging

6000Mah

High Capacity

600 sealing cycles per charge

2000 charging cycles for battery

## **Specification**

Model: JD-PSE16

**Size:** 35CM\*14CM\*12CM

**N.W.:** 3.4KG

**Available straps**: PP/PET

**Strap widness:** 9mm--16mm

**Strap thickness:** 0.5mm-1.5mm

Joint: Friction and welding