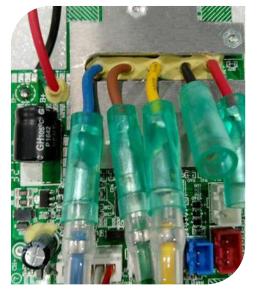

### PCB board

#### JD-PSE16:

PCB comes with military quality

Moisture proof, dust-proof and anti-static

**Smooth& stable** performance

Other similar tools on the market: Using ordinary PCB board, It is easy to burn the plate during use and has short service life.