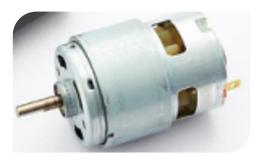

#### Motor

# **Brushless DC motor**

#### JD-PSE16:

Comes with Brushless DC
motor,low noice,Low
temperature rise, Durable
with 15000hours

#### Other similar tools on the market

Ordinary brush motor is adopted, Low quality, easy to heat during use and short service life.