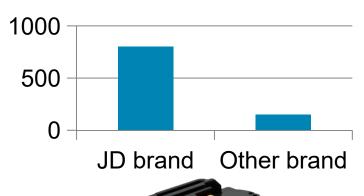

# **Battery analysis**

6000mAH\*14.4V high capacity86.4WH Super power2000 charging cycles

Very high capacity of up to 600 strap cycles per battery load

### Comparison:

others on the market:3000mAh capacity, 80-200 pieces for one-time charging.Voltage 11.1V.

# 600 strap cycle per battery load