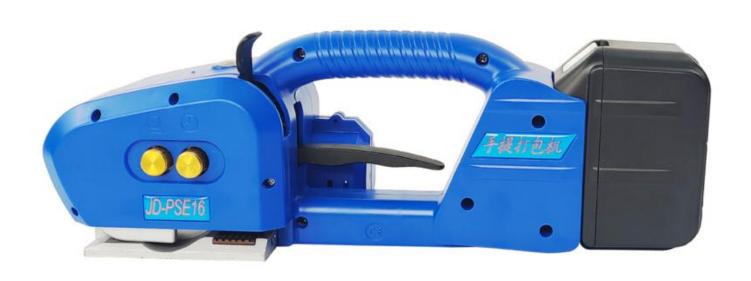

# **Battery strapping tool**

JD-PSE16(JD-PSE13/16-14)

30-45min

Fast charging

6000Mah

High Capacity

600 sealing cycles per charge

2000 charging cycles for battery

## **Specification**

Model: JD-PSE16

**Size:** 35CM\*14CM\*12CM

**N.W.:** 3.4KG

**Available straps**: PP/PET

**Strap widness:** 9mm--16mm

**Strap thickness:** 0.5mm-1.5mm

Joint: Friction and welding

Strap tension: 2800N

Power: 6000Mah, DC14.4V Li-lon

**Charger:** Fast special charger with LCD

**Input:** AC100-245V、50-60HZ

**Output:** DC14.4-18V、3.0A/6.0A

Charging time: about 45min

**Durable:** about 600 cycles per charging

**Battery life time:** 2000 charging cycles

**Accessory:** Tool kit & optional spare parts