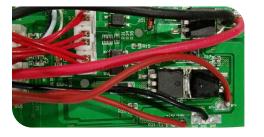

### PCB board

#### JD-PSE16:

PCB comes with military quality

Moisture proof, dust-proof and anti-static

**Smooth& stable** performance

Other similar tools on the market: Using ordinary PCB board, It is easy to burn the plate during use and has short service life.