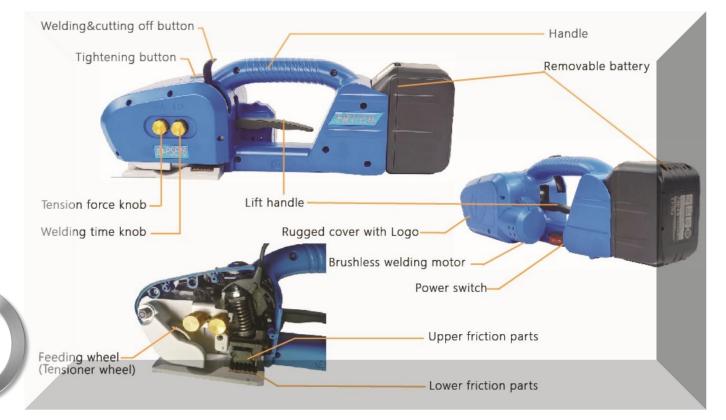

Standard blue, color can be customized (cover MOQ500 sets), one unit can also has 2-3 different colors of covers

Structure